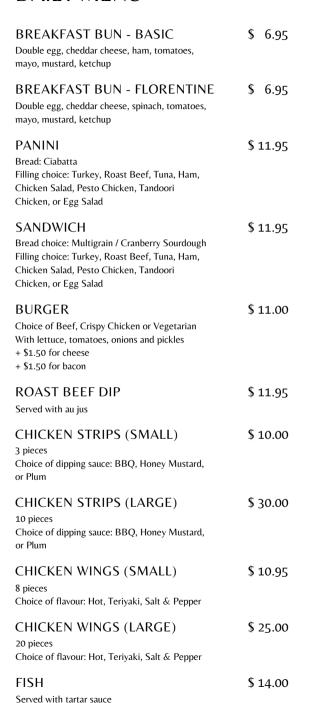

# **DAILY MENU**

Daily special

| FRIES (SIDE ORDER)                                                                                    | \$ 4.00  |
|-------------------------------------------------------------------------------------------------------|----------|
| FRIES (FULL ORDER)                                                                                    | \$ 8.00  |
| NACHOS<br>Served with salsa and sour cream<br>+ \$2.00 for ground beef<br>+ \$2.00 for guacamole      | \$ 10.95 |
| NACHOS (SHARE PLATE) Served with salsa and sour cream + \$4.00 for ground beef + \$4.00 for guacamole | \$ 20.00 |
| SAMOSA<br>Choice of: Beef, Chicken or Vegetarian                                                      | \$ 2.75  |
| SAMOSAS (10 PIECES)<br>Choice of: Beef, Chicken or Vegetarian                                         | \$ 25.00 |
| SOUP                                                                                                  | \$ 6.00  |